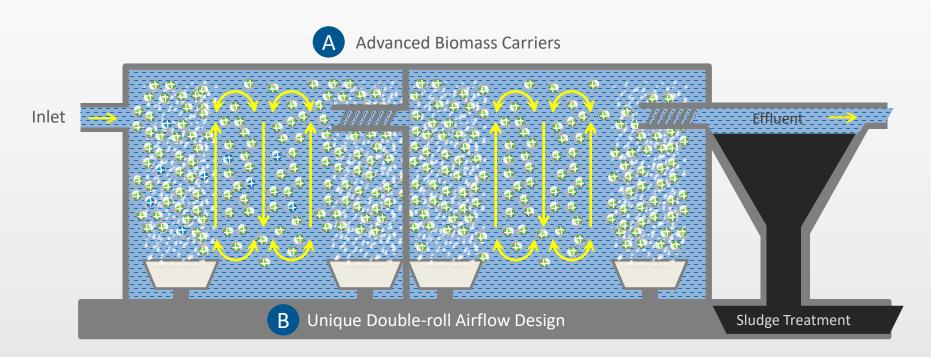

## **Innovation That Works**

Aqwise Biomass Carriers protect biofilm against abrasion and ensure mass transfer efficiency

#### Moving Bed Biological Reactor

#### AGAR® MBBR Solutions

- Simple, single-through process
- Reduces soluble pollutants with minimal process complexity
- Requires a significantly smaller footprint