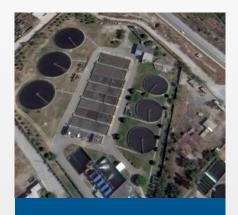

## Case Study: Municipal Plant Upgrade

## **HIGHLIGHTS**

• Customer: Monclova Municipality

· Location: Mexico

• Capacity: 58,000 m<sup>3</sup>/d

## **REQUIREMENTS**

 Upgrade of existing plant from 30,000 m³/d to 58,000 m³/d

## **SOLUTION**

- AGAR® IFAS configuration
- No reactor expansion
- Industry reuse water quality