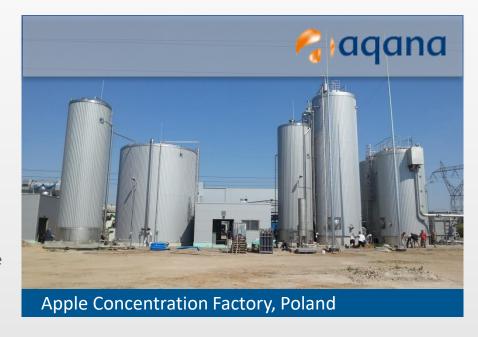

# Case Study: Food & Beverage

#### **HIGHLIGHTS**

• Customer: TAB Koncentraty

· Location: Poland

• Capacity: 1,000 m<sup>3</sup>/d

#### **REQUIREMENTS**

 Treatment of high COD levels – from apple concentrate factory

- Two DACS® reactors followed by a two-stage AGAR® MBBR
- Treating variable loads in minimal footprint