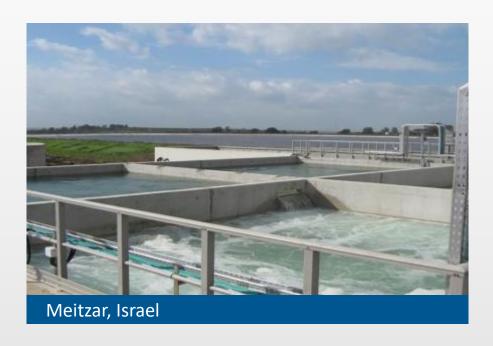

## Case Study: Greenfield Municipal Plant

#### **HIGHLIGHTS**

• Customer: Meitzar Municipality

• Location: Israel

• Capacity: 5,000 m<sup>3</sup>/d

## **REQUIREMENTS**

 New wastewater treatment plant for a growing area

### **SOLUTION**

- AGAR® IFAS configuration
- Intensive nutrient removal
- Scalability for future upgrades