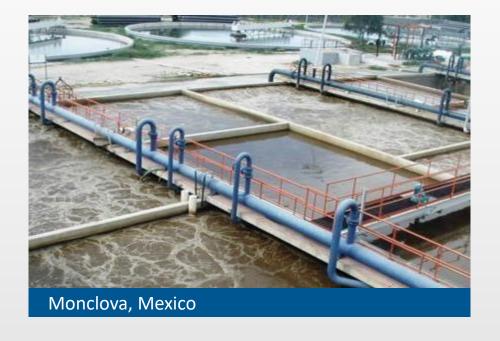

## Case Study: Municipal Plant Upgrade

## **HIGHLIGHTS**

• Customer: Monclova Municipality

· Location: Mexico

• Capacity: 58,000 m<sup>3</sup>/d

## **REQUIREMENTS**

 Upgrade of existing plant from 30,000 m³/d to 58,000 m³/d

## **SOLUTION**

- AGAR® IFAS configuration
- No reactor expansion
- Industry reuse water quality