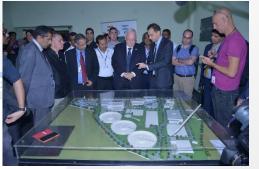

# Case Study: Surface Water Treatment

#### **HIGHLIGHTS**

• Customer: Municipality of Agra

• Location: Yamuna River, Agra, India

Capacity: 163,000 m<sup>3</sup>/d

#### **REQUIREMENTS**

 Need to provide safe drinking water for population of 2 million people

- Cost-efficient surface water treatment
- AGAR® MBBR and UF membrane polishing
- Adaptive to variable loads