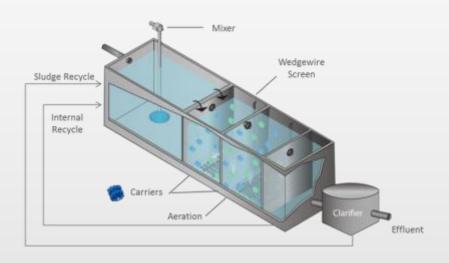

#### Integrated Fixed Film Activated Sludge

#### AGAR ® IFAS Solutions

- Combines activated sludge and biofilm systems
- Enhances nutrient removal
- Typically used to upgrade existing plants