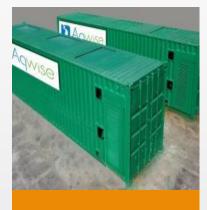

## **Packaged Plants**

Pre-fabricated wastewater treatment facilities

- Tailor-made & modular solutions
- Small footprint
- Short project life cycle
- Minimize on-site local works
- High-level quality assurance

## AGAR®-PnP

AGAR®-PnP (Plug & Play) - The next generation of containerized WWTP

- Fully automated remote monitored units
- Flow: 50-400 m<sup>3</sup>/day
- Especially designed for rural areas and small communities
- AGAR® MBBR-BNR configuration followed by Aqwise MC for solids removal
- High treatment capacity for cold climate
- High effluent quality including TN & TP removal