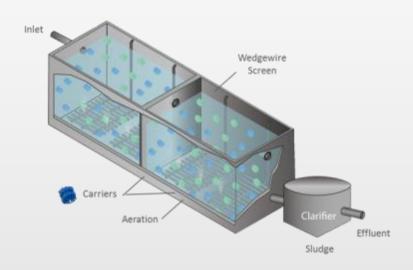

#### Moving Bed Biological Reactor

#### AGAR® MBBR Solutions

- Simple, single-through process
- Reduces soluble pollutants with minimal process complexity
- Requires a significantly smaller footprint