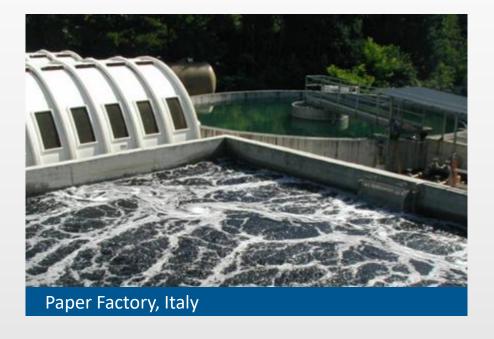

# Case Study: Pulp & Paper

#### **HIGHLIGHTS**

• Customer: Europaper

Location: Italy

• Capacity: 2,000 m<sup>3</sup>/d

#### **REQUIREMENTS**

 Changes in the paper production led to a capacity increase and high BOD loads

#### **SOLUTION**

DAF-AGAR® MBBR configuration for industrial use