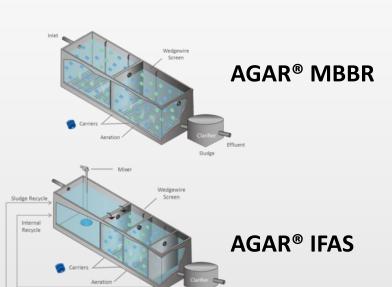

## AGAR® Technology Overview

## Aerobic Technology

#### Moving Bed Biological Reactor

#### AGAR® MBBR Solutions

- Simple, single-through process
- Reduces soluble pollutants with minimal process complexity
- Requires a significantly smaller footprint

## **Aerobic Technology**

#### Integrated Fixed Film Activated Sludge

#### AGAR ® IFAS Solutions

- Combines activated sludge and biofilm systems
- Enhances nutrient removal
- Typically used to upgrade existing plants