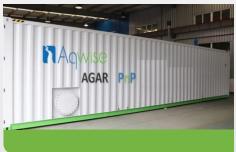

## AGAR®-PnP

AGAR®-PnP (Plug & Play) - The next generation of containerized WWTP

- Fully automated remote monitored units
- Flow: 50-400 m<sup>3</sup>/day
- Especially designed for rural areas and small communities
- AGAR® MBBR-BNR configuration followed by Aqwise MC for solids removal
- High treatment capacity for cold climate
- High effluent quality including TN & TP removal