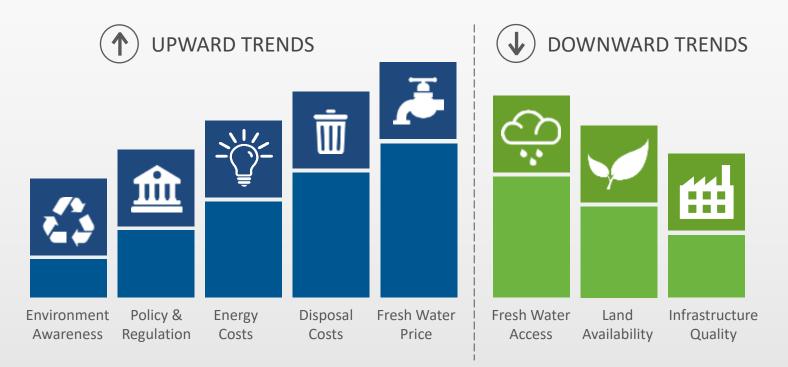

## Advanced Water and Wastewater Treatment Solutions







## **Global Water Market Trends**









# Company Highlights

## **About Aqwise**

Aqwise is an industry leader in advanced water and wastewater treatment technologies



#### Expertise

- Strong biological process know-how
- Multidisciplinary expert staff

### Global Reach, Local Presence

- Over 500 installations in 50 countries
- Worldwide regional offices and sales representatives



## Global Solution Provider

Aqwise is a trusted solution provider for municipal and industrial customers



## Market Recognition

Aqwise has received widespread recognition from industry experts and analysts



#### **Dun's 100 by Dun and Bradstreet**

Received the Dun's 100 mark of excellence: 2017, 2018





#### Frost & Sullivan: Performance Value Award

Aqwise received the 2017 F&S Global Performance
 Value Leadership Award for the