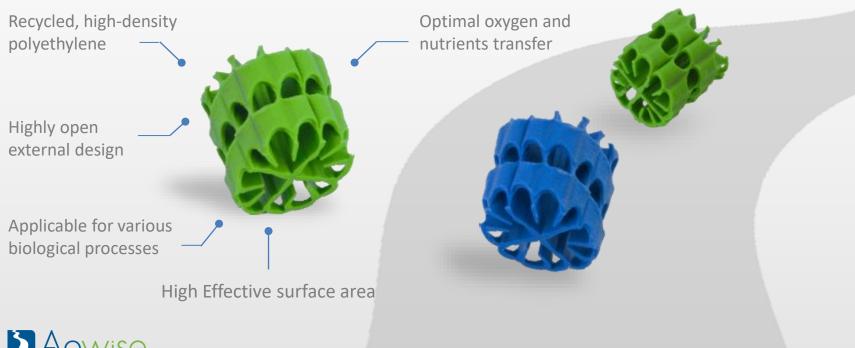

## **Innovation That Works**

Aqwise Biomass Carriers protect biofilm against abrasion and ensure mass transfer efficiency