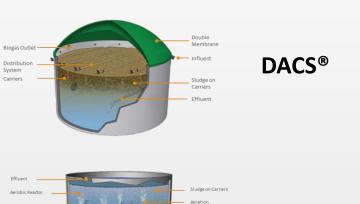

## **Anaerobic Technology**

#### **Downflow Anaerobic Carrier System**

#### DACS ® Solutions

- Suitable for heavily loaded industrial applications
- Downflow distribution method of wastewater on biomass carriers
- Very fast Return on Investment through energy generation

#### Dynamic Anaerobic Aerobic System

#### DACS® DANA Solutions

- Hybrid system:"One-Stop-Shop" approach
- Complete solution for high load industrial applications meeting stringent discharge requirements
- Enables reuse of both water & energy