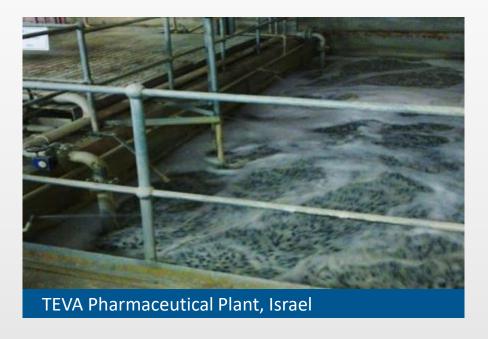

# Case Study: Pharmaceuticals

#### **HIGHLIGHTS**

• Customer: TEVA Pharmaceuticals

• Location: Israel

• Capacity: 300 m<sup>3</sup>/d

#### **REQUIREMENTS**

 Retrofit of an existing oxidation process plant in a very limited footprint

- AGAR® MBBR DAF configuration for industrial use
- Meeting requirements in variable influent conditions