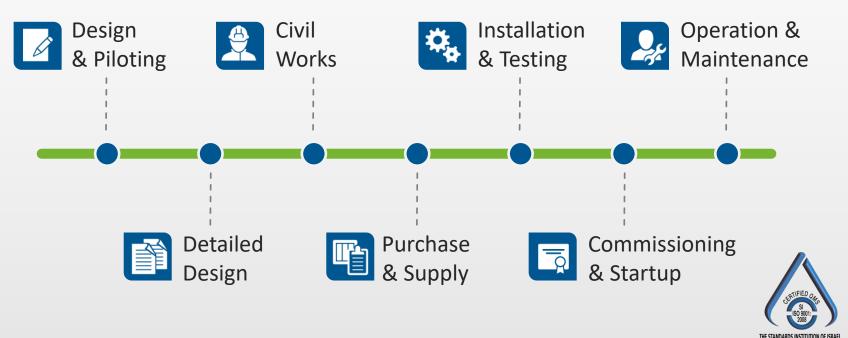

## **Project Management**

Aqwise implements recognized industry standard project management methodologies