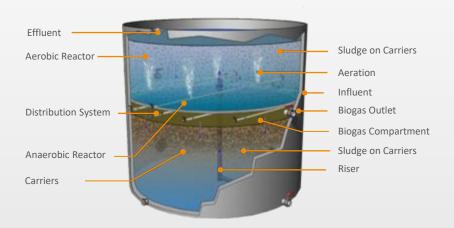

## **Anaerobic Technology**

#### **Downflow Anaerobic Carrier System**

#### DACS ® Solutions

- Suitable for heavily loaded industrial applications
- Downflow distribution method of wastewater on biomass carriers
- Very fast Return on Investment through energy generation

#### Dynamic Anaerobic Aerobic System

#### DACS® DANA Solutions

- Hybrid system:"One-Stop-Shop" approach
- Complete solution for high load industrial applications meeting stringent discharge requirements
- Enables reuse of both water & energy