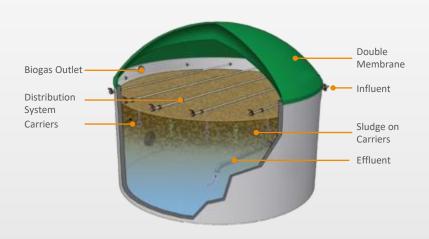

#### **Downflow Anaerobic Carrier System**

#### DACS ® Solutions

- Suitable for heavily loaded industrial applications
- Downflow distribution method of wastewater on biomass carriers
- Very fast Return on Investment through energy generation